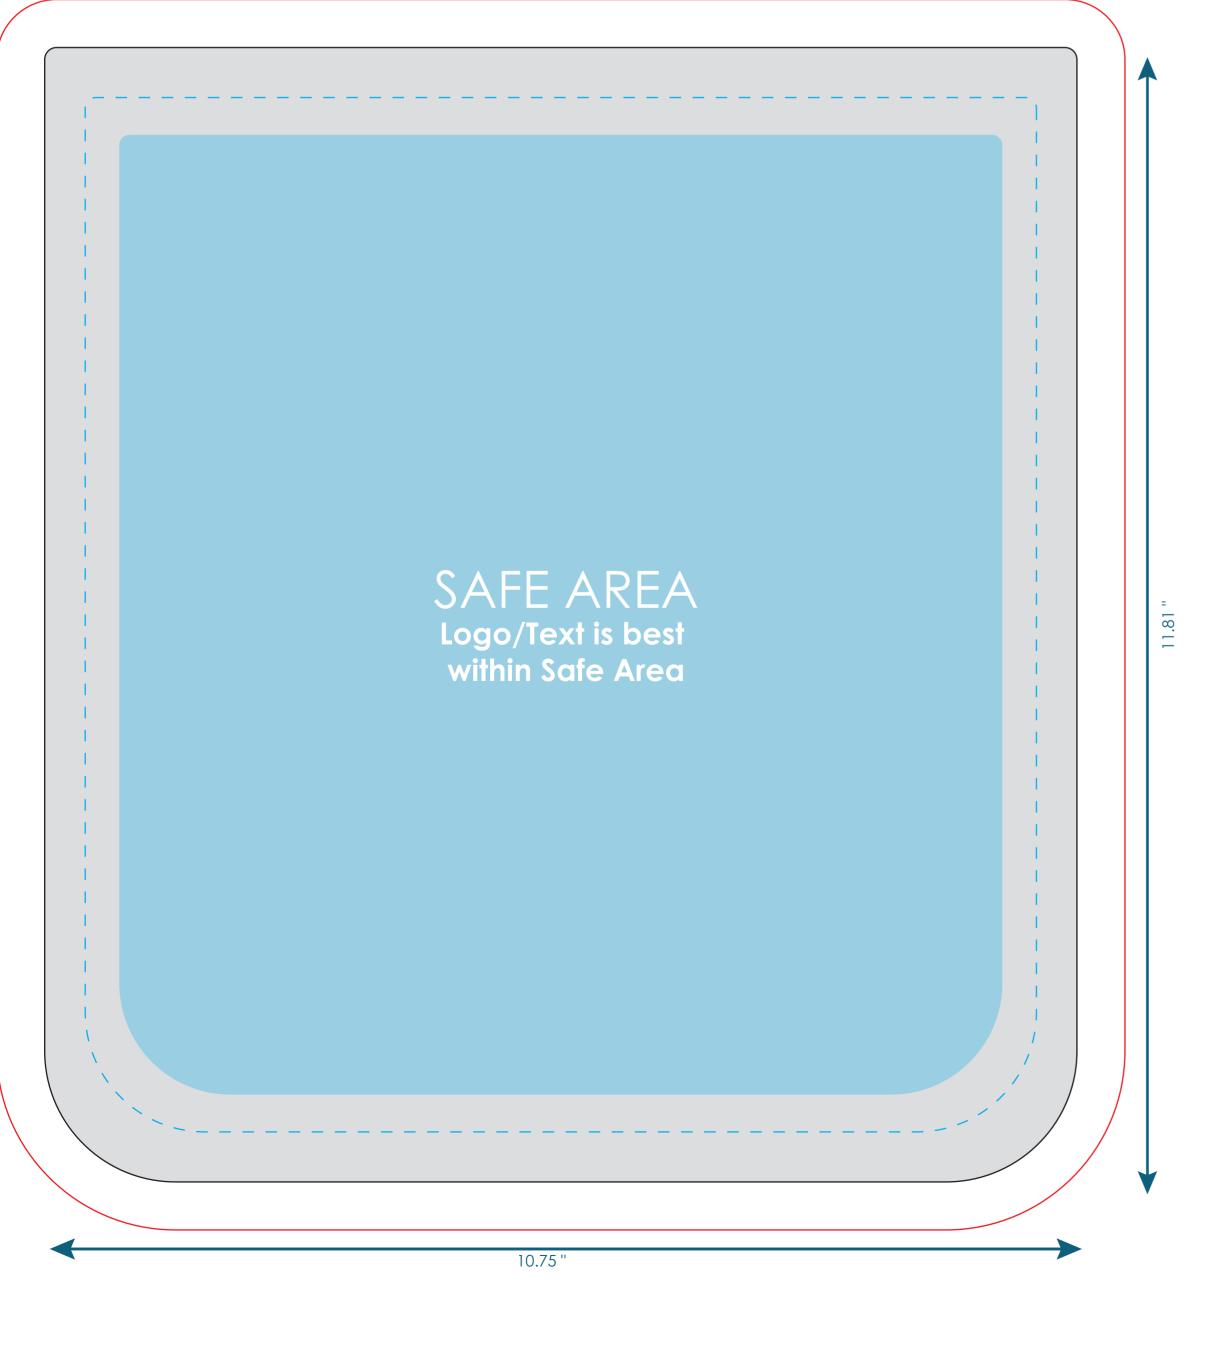

Feather LITE Sleeve for 15" Screens

Final product size is approximately: 10.75"W  $\times$  14.75"H Imprint size:

Pocket-Front: 10.45"W x 11.81"H

Base-Backside: 10.75"W x 14.75"H

Pocket Flap-Front: 10.75"W x 3.6"H

Safe area size:

Pocket-Front: 9.2"W x 10"H

Base-Backside: 9.3"W x 13.17"H

Pocket Flap-Front: 9.2"W x 2.6"H

## **POCKET-FRONT**