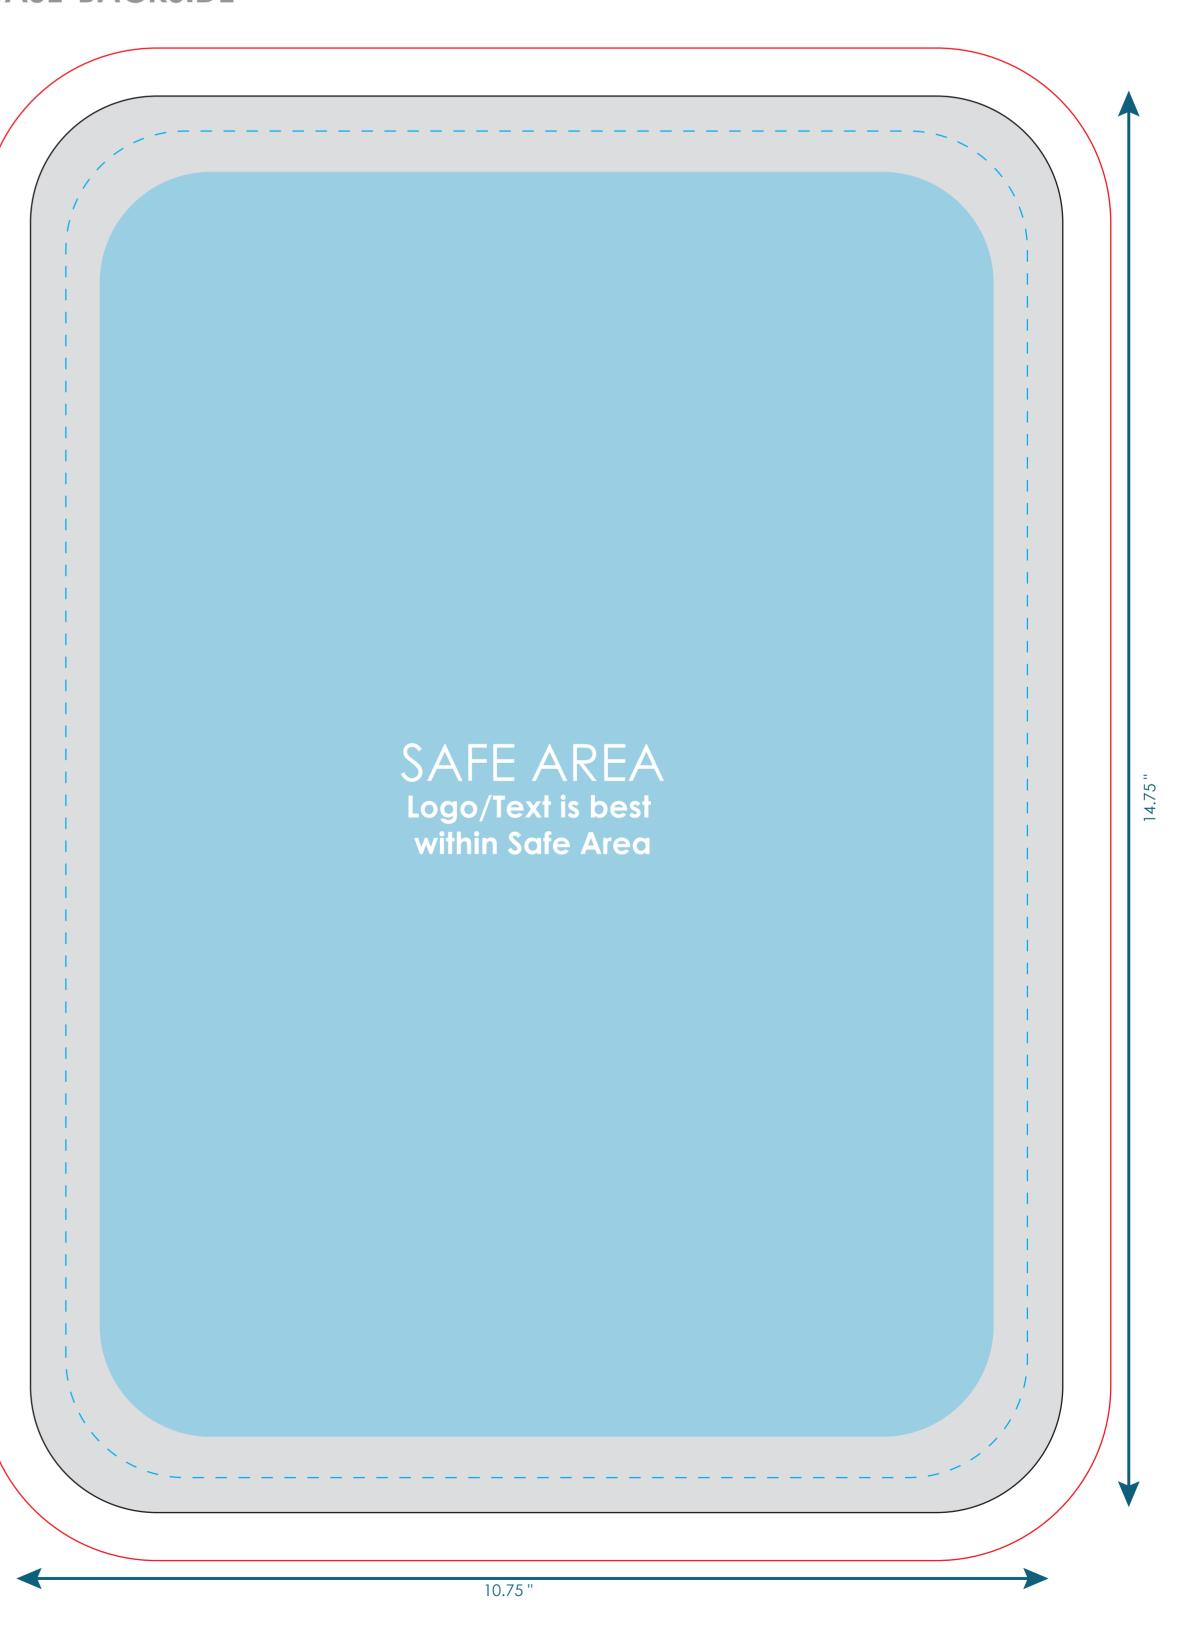

Feather LITE Sleeve for 15" Screens

Final product size is approximately: 10.75"W  $\times$  14.75"H Imprint size:

Pocket-Front: 10.45"W x 11.81"H

Base-Backside: 10.75"W x 14.75"H

Pocket Flap-Front: 10.75"W x 3.6"H

Safe area size:

Pocket-Front: 9.2"W x 10"H

Base-Backside: 9.3"W x 13.17"H

Pocket Flap-Front: 9.2"W x 2.6"H

## **BASE-BACKSIDE**